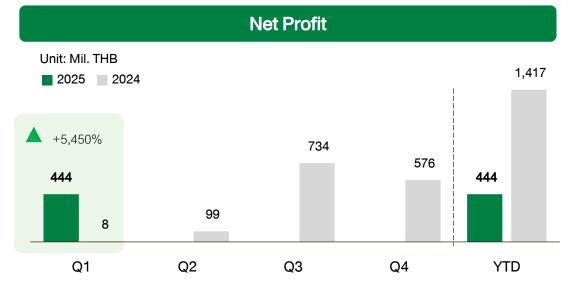

ference in this Disclaimer to this shall include references to the Appendices (if any) hereto.





**01** Financial Performance

IAHT &

ITAN AND

IN

#### Revenue



#### Asphalt Business – Sales & Service Revenue



**Construction Business – Revenue** 

Unit: Mil. THB



5

### **Operating Gross Profit**



| Gross Profit Margin (net hedging and NRV) |       |      |       |       |       |  |
|-------------------------------------------|-------|------|-------|-------|-------|--|
|                                           | Q1    | Q2   | Q3    | Q4    | FY    |  |
| 2025                                      | 10.3% |      |       |       |       |  |
| 2024                                      | 6.0%  | 8.9% | 15.3% | 11.8% | 11.2% |  |







6

#### **EBITDA and Net Profit**









#### **Key Ratios and Historical Dividend**







**Historical Dividend** 



#### **Dividend Policy**

The Company has a policy to pay dividends of not less than 60% of its consolidated net profit of each fiscal year.

Tipco Asphalt has been in the list of SET HD (High Dividend) during 1 January – 30 June 2025.

02 Q1 2025 Highlights

#### Q1 2025 Highlights

- The domestic asphalt market demonstrated a strong recovery compared to the same period last year as Q1 2024 faced the challenges of government budget disbursement delay in Thailand.
- The international market overall asphalt volume decrease due to low season, long holiday period, and delay in government funding projects in some key countries.
- Feedstocks Procured one cargo in Q1 2025.
- Construction backlog THB 3.4 billion, maj