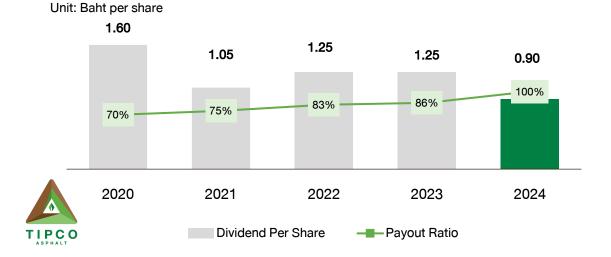

#### **Key Ratios and Historical Dividend**

**Historical Dividend** 

#### **Dividend Policy**

The Company has a policy to pay dividends of not less than 60% of its consolidated net profit of each fiscal year.

Tipco Asphalt has been in the list of SET HD (High Dividend) during 1 January – 30 June 2025.