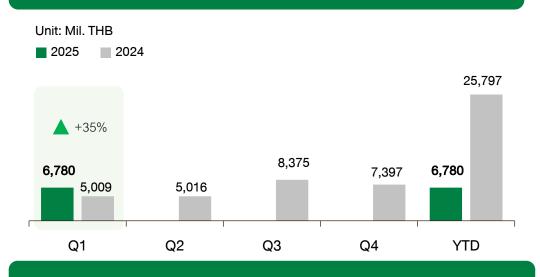

#### Revenue

#### Asphalt Business – Sales & Service Revenue

**Construction Business – Revenue** 

Unit: Mil. THB

5