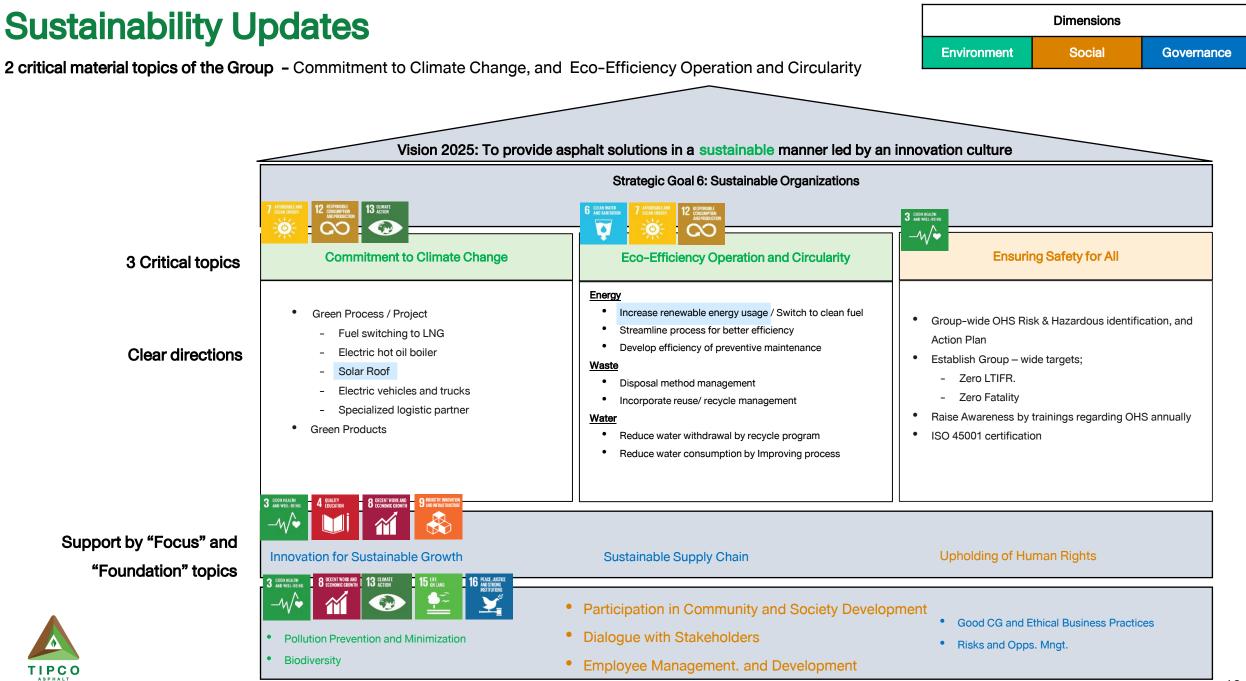

### Sustainability Highlight in Q1/2025

- One of climate strategic projects is "Solar Roof" project with the aim to increase renewable energy which result in
  - less GHG emissions
  - Less electricity purchased from grid

| Presence 5 Plants and Head office |                                         | KBC refinery and Head Office at KL |  |
|-----------------------------------|-----------------------------------------|------------------------------------|--|
| Solar Roof project                | Start with plant in Suratthani province | Refinery in Kemaman district       |  |

Solar Roof projects at an asphalt plant in Thailand and KBC refinery in Malaysia are in progress and scheduled to commence in Q2/2025