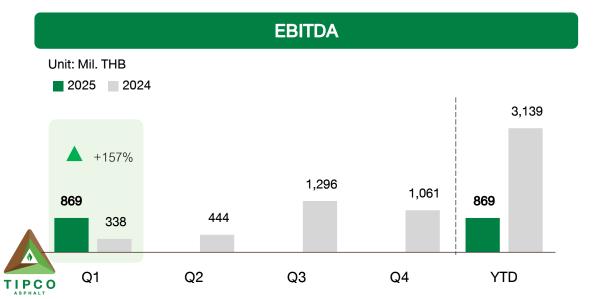

. Reference in this Disclaimer to this shall include references to the Appendices (if any) hereto.





**01** Financial Performance

IAHT &

ITAN AND

IN

#### Revenue



#### Asphalt Business – Sales & Service Revenue



**Construction Business – Revenue** 

Unit: Mil. THB



5

### **Operating Gross Profit**



| Gross Profit Margin (net hedging and NRV) |       |      |       |       |       |  |
|-------------------------------------------|-------|------|-------|-------|-------|--|
|                                           | Q1    | Q2   | Q3    | Q4    | FY    |  |
| 2025                                      | 10.3% |      |       |       |       |  |
| 2024                                      | 6.0%  | 8.9% | 15.3% | 11.8% | 11.2% |  |







6

#### **EBITDA and Net Profit**









#### **Key Ratios and Historical Dividend**







**Historical Dividend** 



#### **Dividend Policy**

The Company has a policy to pay dividends of not less than 60% of its consolidated net profit of each fiscal year.

Tipco Asphalt has been in the list of SET HD (High Dividend) during 1 January – 30 June 2025.

02 Q1 2025 Highlights

#### Q1 2025 Highlights

- The domestic asphalt market demonstrated a strong recovery compared to the same period last year as Q1 2024 faced the challenges of government budget disbursement delay in Thailand.
- The international market overall asphalt volume decrease due to low season, long holiday period, and delay in government funding projects in some key countries.
- Feedstocks Procured one cargo in Q1 2025.
- Construction backlog THB 3.4 billion,