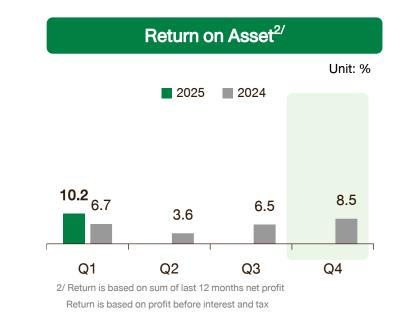

### **Operating Gross Profit**

| Gross Profit Margin (net hedging and NRV) |       |      |       |       |       |  |
|-------------------------------------------|-------|------|-------|-------|-------|--|
|                                           | Q1    | Q2   | Q3    | Q4    | FY    |  |
| 2025                                      | 10.3% |      |       |       |       |  |
| 2024                                      | 6.0%  | 8.9% | 15.3% | 11.8% | 11.2% |  |