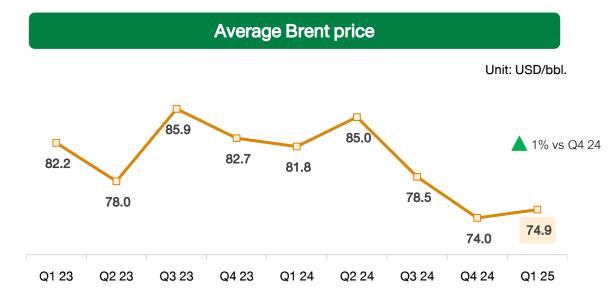

saction and the creditworthiness of TASCO. Reference in this Disclaimer to this shall include references to the Appendices (if any) hereto.





**01** Financial Performance

IAHT &

ITAN AND

IN

#### Revenue



#### Asphalt Business – Sales & Service Revenue



**Construction Business – Revenue** 

Unit: Mil. THB



5

### **Operating Gross Profit**



| Gross Profit Margin (net hedging and NRV) |       |      |       |       |       |  |
|-------------------------------------------|-------|------|-------|-------|-------|--|
|                                           | Q1    | Q2   | Q3    | Q4    | FY    |  |
| 2025                                      | 10.3% |      |       |       |       |  |
| 2024                                      | 6.0%  | 8.9% | 15.3% | 11.8% | 11.2% |  |







6

#### **EBITDA and Net Profit**









#### **Key Ratios and Historical Dividend**







**Historical Dividend** 



#### **Dividend Policy**

The Company has a policy to pay dividends of not less than 60% of its consolidated net profit of each fiscal year.

Tipco Asphalt has been in the list of SET HD (High Dividend) during 1 January – 30 June 2025.

02 Q1 2025 Highlights

#### Q1 2025 Highlights

- The domestic asphalt market demonstrated a strong recovery compared to the same period last year as Q1 2024 faced the challenges of government budget disbursement delay in Thailand.
- The international market overall asphalt volume decrease due to low season, long holiday period, and delay in government funding projects in some key countries.
- Feedstocks Procured one cargo in Q1 2025