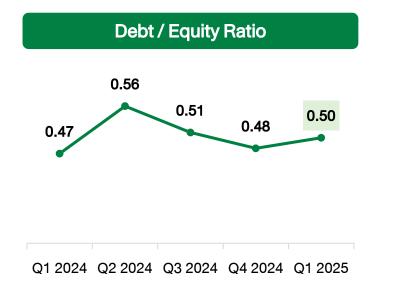

e references to the Appendices (if any) hereto.





**01** Financial Performance

IAHT &

ITAN AND

IN

#### Revenue



#### Asphalt Business – Sales & Service Revenue



**Construction Business – Revenue** 

Unit: Mil. THB



5

### **Operating Gross Profit**



| Gross Profit Margin (net hedging and NRV) |       |      |       |       |       |  |
|-------------------------------------------|-------|------|-------|-------|-------|--|
|                                           | Q1    | Q2   | Q3    | Q4    | FY    |  |
| 2025                                      | 10.3% |      |       |       |       |  |
| 2024                                      | 6.0%  | 8.9% | 15.3% | 11.8% | 11.2% |  |







6

#### **EBITDA and Net Profit**









#### **Key Ratios and Historical Dividend**







**Historical Dividend** 



#### **Dividend Policy**

The Company has a policy to pay dividends of not less than 60% of its consolidated net profit of each fiscal year.

Tipco Asphalt has been in the list of SET HD (High Dividend) during 1 January – 30 June 2025.

02 Q1 2025 Highlights

#### Q1 2025 Highlights

- The domestic asphalt market demonstrated a strong recovery compared to the same period last year as Q1 2024 faced the challenges of government budget disbursement delay in Thailand.
- The international market overall asphalt volume decrease due to low season, long holiday period, and delay in government funding projects in some key countries.
- Feedstocks Procured one cargo in Q1 2025.
- Construction backlog THB 3.4 billion, majorly on the Road construction projects.



# CO