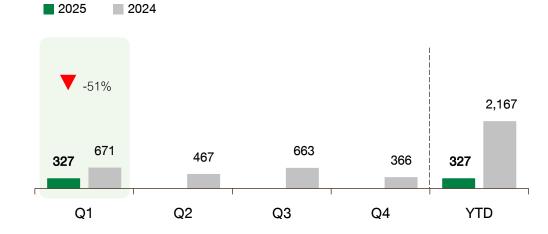

#### Asphalt Business – Sales & Service Revenue

**Construction Business – Revenue** 

Unit: Mil. THB

5