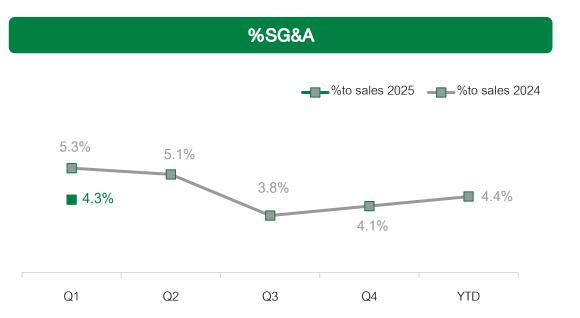

Reference in this Disclaimer to this shall include references to the Appendices (if any) hereto.





**01** Financial Performance

IAHT &

ITAN AND

IN

#### Revenue



#### Asphalt Business – Sales & Service Revenue



**Construction Business – Revenue** 

Unit: Mil. THB



5

### **Operating Gross Profit**



| Gross Profit Margin (net hedging and NRV) |       |      |       |       |       |  |
|-------------------------------------------|-------|------|-------|-------|-------|--|
|                                           | Q1    | Q2   | Q3    | Q4    | FY    |  |
| 2025                                      | 10.3% |      |       |       |       |  |
| 2024                                      | 6.0%  | 8.9% | 15.3% | 11.8% | 11.2% |  |







6

#### **EBITDA and Net Profit**









#### **Key Ratios and Historical Dividend**







**Historical Dividend** 



#### **Dividend Policy**

The Company has a policy to pay dividends of not less than 60% of its consolidated net profit of each fiscal year.

Tipco Asphalt has been in the list of SET HD (High Dividend) during 1 January – 30 June 2025.

02 Q1 2025 Highlights

#### Q1 2025 Highlights

- The domestic asphalt market demonstrated a strong recovery compared to the same period last year as Q1 2024 faced the challenges of government budget disbursement delay in Thailand.
- The international market overall asphalt volume decrease due to low season, long holiday period, and delay in government funding projects in some key countries.
- Feedstocks Procured one cargo in Q1 2025.
- Construction backlog THB 3.4 billion, m