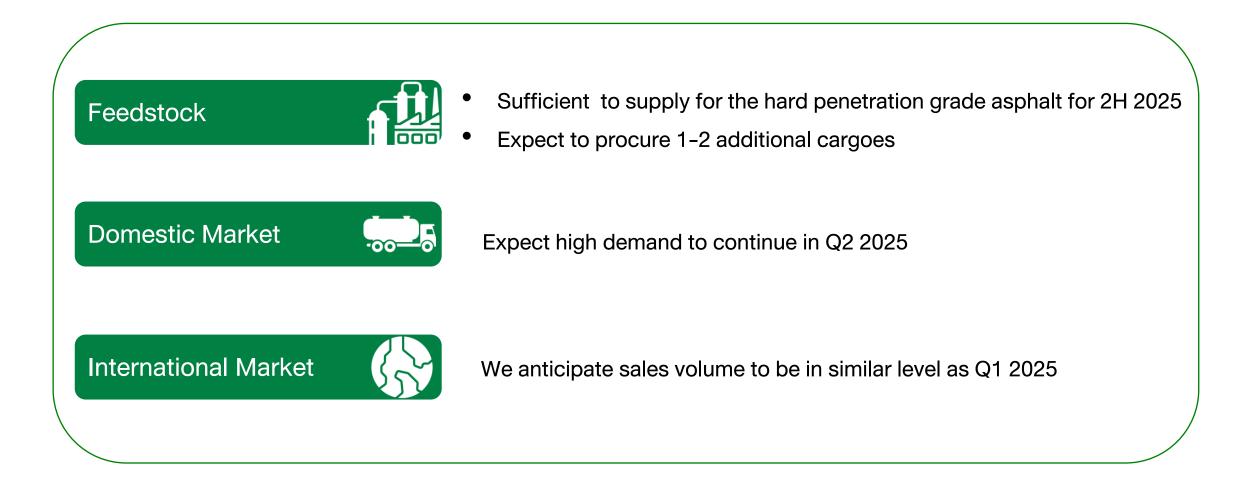

วิต

TIPCO

03 Sustainability Updates



### Sustainability Highlight in Q1/2025



- One of climate strategic projects is "Solar Roof" project with the aim to increase renewable energy which result in
  - less GHG emissions
  - Less electricity purchased from grid



| Presence 5 Plants and Head office |                                         | KBC refinery and Head Office at KL |  |
|-----------------------------------|-----------------------------------------|------------------------------------|--|
| Solar Roof project                | Start with plant in Suratthani province | Refinery in Kemaman district       |  |

Solar Roof projects at an asphalt plant in Thailand and KBC refinery in Malaysia are in progress and scheduled to commence in Q2/2025





#### 04 Outlook

#### Outlook







#### **Tipco Asphalt PLC. (TASCO)**

IR Contact: K. Proud Chettapongsaphan





Share your feedback with us by scanning the QR code





#### YOUR INNOVATIVE SOLUTIONS PARTNER

# THANK YOU

www.tipcoasphalt.com