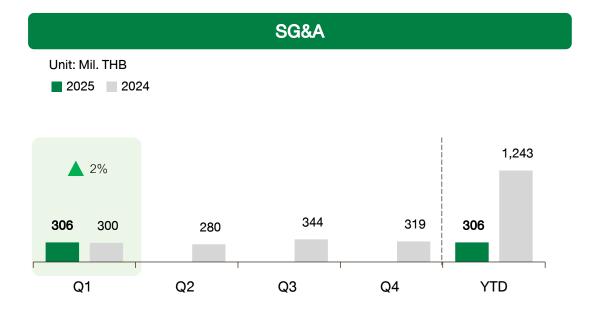

### **Operating Gross Profit**

| Gross Profit Margin (net hedging and NRV) |       |      |       |       |       |  |
|-------------------------------------------|-------|------|-------|-------|-------|--|
|                                           | Q1    | Q2   | Q3    | Q4    | FY    |  |
| 2025                                      | 10.3% |      |       |       |       |  |
| 2024                                      | 6.0%  | 8.9% | 15.3% | 11.8% | 11.2% |  |