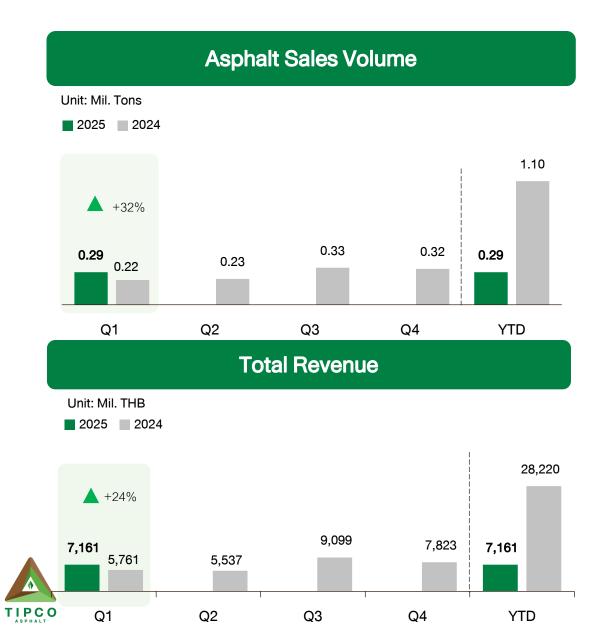

#### Asphalt Business – Sales & Service Revenue

**Construction Business – Revenue** 

Unit: Mil. THB

5

#### Q1 2025 Highlights

- The domestic asphalt market demonstrated a strong recovery compared to the same period last year as Q1 2024 faced the challenges of government budget disbursement delay in Thailand.
- The international market overall asphalt volume decrease due to low season, long holiday period, and delay in government funding projects in some key countries.
- Feedstocks Procured one cargo in Q1 2025.
- Construction backlog THB 3.4 billion, majorly on the Road construction projects.