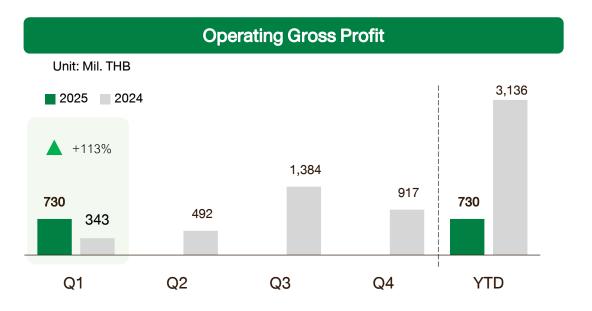

### **Operating Gross Profit**

| Gross Profit Margin (net hedging and NRV) |       |      |       |       |       |  |
|-------------------------------------------|-------|------|-------|-------|-------|--|
|                                           | Q1    | Q2   | Q3    | Q4    | FY    |  |
| 2025                                      | 10.3% |      |       |       |       |  |
| 2024                                      | 6.0%  | 8.9% | 15.3% | 11.8% | 11.2% |  |