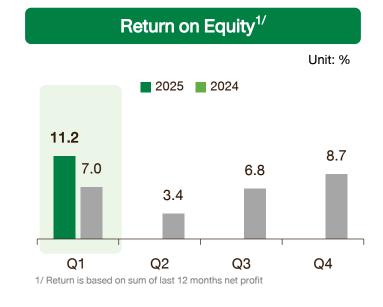

references to the Appendices (if any) hereto.





**01** Financial Performance

IAHT &

ITAN AND

IN

#### Revenue



#### Asphalt Business – Sales & Service Revenue



**Construction Business – Revenue** 

Unit: Mil. THB



5

### **Operating Gross Profit**



| Gross Profit Margin (net hedging and NRV) |       |      |       |       |       |  |
|-------------------------------------------|-------|------|-------|-------|-------|--|
|                                           | Q1    | Q2   | Q3    | Q4    | FY    |  |
| 2025                                      | 10.3% |      |       |       |       |  |
| 2024                                      | 6.0%  | 8.9% | 15.3% | 11.8% | 11.2% |  |







6

#### **EBITDA and Net Profit**









#### **Key Ratios and Historical Dividend**







**Historical Dividend** 



#### **Dividend Policy**

The Company has a policy to pay dividends of not less than 60% of its consolidated net profit of each fiscal year.

Tipco Asphalt has been in the list of SET HD (High Dividend) during 1 January – 30 June 2025.

02 Q1 2025 Highlights

#### Q1 2025 Highlights

- The domestic asphalt market demonstrated a strong recovery compared to the same period last year as Q1 2024 faced the challenges of government budget disbursement delay in Thailand.
- The international market overall asphalt volume decrease due to low season, long holiday period, and delay in government funding projects in some key countries.
- Feedstocks Procured one cargo in Q1 2025.
- Construction backlog THB 3.4 billion, majorly on the Road construction projects.



# CONN