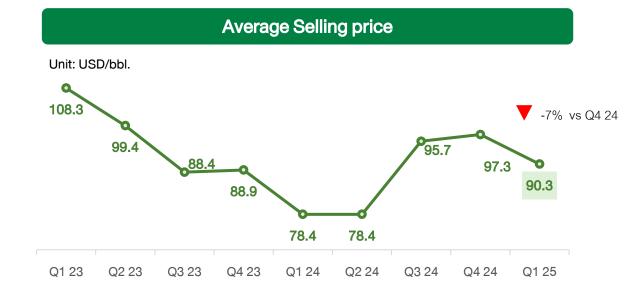

#### Q1 2025 Highlights

- The domestic asphalt market demonstrated a strong recovery compared to the same period last year as Q1 2024 faced the challenges of government budget disbursement delay in Thailand.
- The international market overall asphalt volume decrease due to low season, long holiday period, and delay in government funding projects in some key countries.
- Feedstocks Procured one cargo in Q1 2025.
- Construction backlog THB 3.4 billion, majorly on the Road construction projects.