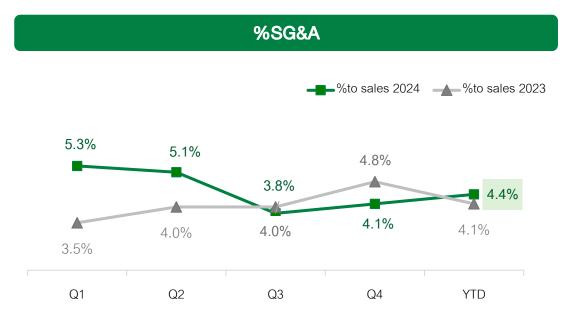

### **Operating Gross Profit**

| Gross Profit Margin (net hedging and NRV) |       |       |       |       |       |  |  |  |
|-------------------------------------------|-------|-------|-------|-------|-------|--|--|--|
|                                           | Q1    | Q2    | Q3    | Q4    | FY    |  |  |  |
| 2024                                      | 6.0%  | 8.9%  | 15.3% | 11.8% | 11.2% |  |  |  |
| 2023                                      | 19.0% | 15.2% | 7.8%  | 9.1%  | 13.3% |  |  |  |