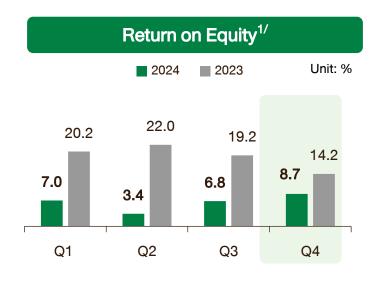

### **Key Ratios and Historical Dividend**

1/ Return is based on sum of last 12 months net profit

2/ Return is based on sum of last 12 months net profit Return is based on profit before interest and tax