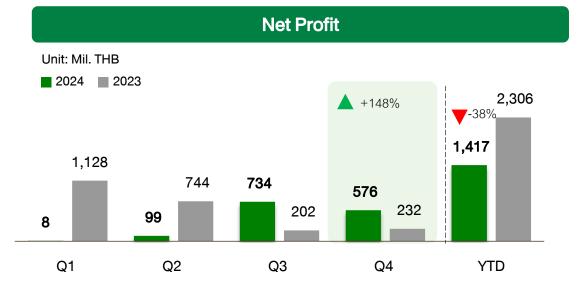

nue



### Asphalt Business – Sales & Service Revenue



#### **Construction Business – Revenue**



### **Operating Gross Profit**



| Gross Profit Margin (net hedging and NRV) |       |       |       |       |       |  |  |  |
|-------------------------------------------|-------|-------|-------|-------|-------|--|--|--|
|                                           | Q1    | Q2    | Q3    | Q4    | FY    |  |  |  |
| 2024                                      | 6.0%  | 8.9%  | 15.3% | 11.8% | 11.2% |  |  |  |
| 2023                                      | 19.0% | 15.2% | 7.8%  | 9.1%  | 13.3% |  |  |  |



Q1 22 Q2 22 Q3 22 Q4 22 Q1 23 Q2 23 Q3 23 Q4 23 Q1 24 Q2 24 Q3 24 Q4 24



Q1 22 Q2 22 Q3 22 Q4 22 Q1 23 Q2 23 Q3 23 Q4 23 Q1 24 Q2 24 Q3 24 Q4 24



### **EBITDA and Net Profit**









7

### **Key Ratios and Historical Dividend**





1/ Return is based on sum of last 12 months net profit



2/ Return is based on sum of last 12 months net profit Return is based on profit before interest and tax





#### **Historical Dividend**

#### **Dividend Policy**

The Company has a policy to pay dividends of not less than 60% of its consolidated net profit of each fiscal year.

Tipco Asphalt has been in the list of SET HD (High Dividend) during 1 January – 30 June 2025.

The 2024 dividend is subject to approval at the Annual General Meeting (AGM) on April 8, 2025.

02 Q4 2024 Highlights

## Q4 2024 Highlights

### Major events

Acquisition of TSS



On 12 Nov 2024, the BOD approved **the acquisition of Thai Slurry Seal Co., Ltd (TSS)**, with the remaining 37.5% shares totaling