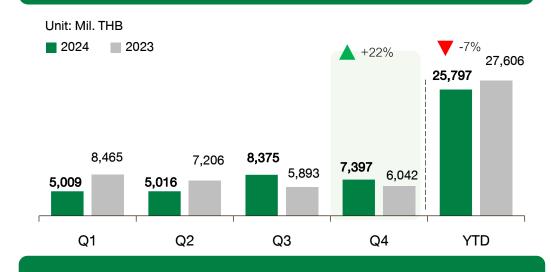

as to the accuracy or completeness of such information. By accepting this material each recipient agrees that TASCO shall not have any liability for any representations (express or implied) contained in, or for any omissions from this presentation.

The information contained herein does not purport to be all-inclusive or to contain all of the information that may be material to the recipient's decision. Each recipient of the information and data contained herein should perform its own independent investigation and analysis of the transaction and the creditworthiness of TASCO. Reference in this Disclaimer to this shall include references to the Appendices (if any) hereto.





**01** Financial Performance

IAHT &

ITAN AND

IN

### Revenue



### Asphalt Business – Sales & Service Revenue



#### **Construction Business – Revenue**



### **Operating Gross Profit**



| Gross Profit Margin (net hedging and NRV) |       |       |       |       |       |  |  |  |
|-------------------------------------------|-------|-------|-------|-------|-------|--|--|--|
|                                           | Q1    | Q2    | Q3    | Q4    | FY    |  |  |  |
| 2024                                      | 6.0%  | 8.9%  | 15.3% | 11.8% | 11.2% |  |  |  |
| 2023                                      | 19.0% | 15.2% | 7.8%  | 9.1%  | 13.3% |  |  |  |



Q1 22 Q2 22 Q3 22 Q4 22 Q1 23 Q2 23 Q3 23 Q4 23 Q1 24 Q2 24 Q3 24 Q4 24



Q1 22 Q2 22 Q3 22 Q4 22 Q1 23 Q2 23 Q3 23 Q4 23 Q1 24 Q2 24 Q3 24 Q4 24



### **EBITDA and Net Profit**









7

### **Key Ratios and Historical Dividend**





1/