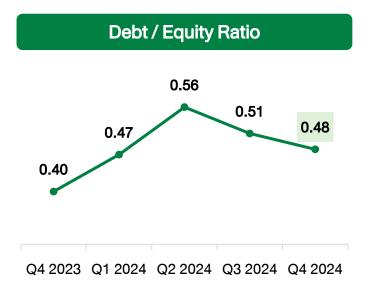

### **Key Ratios and Historical Dividend**

1/ Return is based on sum of last 12 months net profit

2/ Return is based on sum of last 12 months net profit Return is based on profit before interest and tax