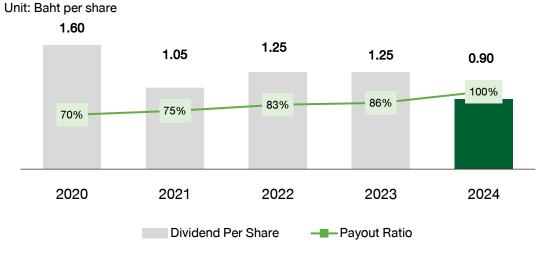

### **Key Ratios and Historical Dividend**

1/ Return is based on sum of last 12 months net profit

2/ Return is based on sum of last 12 months net profit Return is based on profit before interest and tax

#### **Historical Dividend**

#### **Dividend Policy**

The Company has a policy to pay dividends of not less than 60% of its consolidated net profit of each fiscal year.

Tipco Asphalt has been in the list of SET HD (High Dividend) during 1 January – 30 June 2025.

The 2024 dividend is subject to approval at the Annual General Meeting (AGM) on April 8, 2025.

02 Q4 2024 Highlights