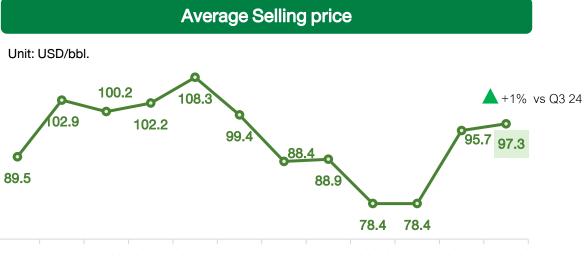

### Outlook

Procured one feedstock cargo in Q4 2024 and another one in Q1 2025

Expected high demand in the first half of 2025 as the 2025 fiscal year disbursement budget was approved in Q3 2024

International Market

We anticipate sales volume to slightly increase from 2024