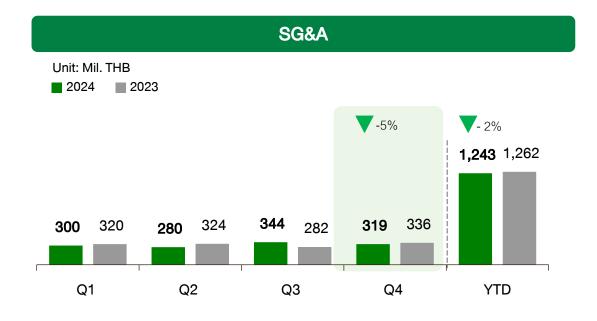

# Revenue



### Asphalt Business – Sales & Service Revenue



#### **Construction Business – Revenue**



### **Operating Gross Profit**



| Gross Profit Margin (net hedging and NRV) |       |       |       |       |       |  |  |  |
|-------------------------------------------|-------|-------|-------|-------|-------|--|--|--|
|                                           | Q1    | Q2    | Q3    | Q4    | FY    |  |  |  |
| 2024                                      | 6.0%  | 8.9%  | 15.3% | 11.8% | 11.2% |  |  |  |
| 2023                                      | 19.0% | 15.2% | 7.8%  | 9.1%  | 13.3% |  |  |  |



Q1 22 Q2 22 Q3 22 Q4 22 Q1 23 Q2 23 Q3 23 Q4 23 Q1 24 Q2 24 Q3 24 Q4 24



Q1 22 Q2 22 Q3 22 Q4 22 Q1 23 Q2 23 Q3 23 Q4 23 Q1 24 Q2 24 Q3 24 Q4 24



### **EBITDA and Net Profit**









7

### **Key Ratios and Historical Dividend**





1/ Return is based on sum of last 12 months net profit



2/ Return is based on sum of last 12 months net profit Return is based on profit before interest and tax





#### **Historical Dividend**

#### **Dividend Policy**

The Company has a policy to pay dividends of not less than 60% of its consolidated net profit of each fiscal year.

Tipco Asphalt has been in the list of SET HD (High Dividend) during 1 January – 30 June 2025.

The 2024 dividend is subject to approval at the Annual General Meeting (AGM) on April 8, 2025.

02 Q4 2024 Highlights

## Q4 2024 Highlights

### Major events

Acquisition of TSS



On 12 Nov 2024, the BOD approved **the acquisition of Thai Slurry Seal Co., Ltd (TSS)**, with the remaining 37.5% shares tot