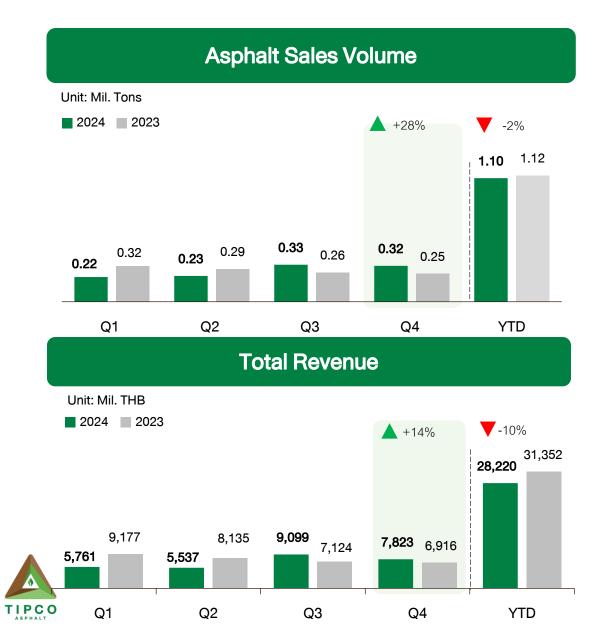

ent. TASCO makes no representations or warranties as to the accuracy or completeness of such information. By accepting this material each recipient agrees that TASCO shall not have any liability for any representations (express or implied) contained in, or for any omissions from this presentation.

The information contained herein does not purport to be all-inclusive or to contain all of the information that may be material to the recipient's decision. Each recipient of the information and data contained herein should perform its own independent investigation and analysis of the transaction and the creditworthiness of TASCO. Reference in this Disclaimer to this shall include references to the Appendices (if any) hereto.





**01** Financial Performance

IAHT &

ITAN AND

IN

### Revenue



### Asphalt Business – Sales & Service Revenue



#### **Construction Business – Revenue**



### **Operating Gross Profit**



| Gross Profit Margin (net hedging and NRV) |       |       |       |       |       |  |  |  |
|-------------------------------------------|-------|-------|-------|-------|-------|--|--|--|
|                                           | Q1    | Q2    | Q3    | Q4    | FY    |  |  |  |
| 2024                                      | 6.0%  | 8.9%  | 15.3% | 11.8% | 11.2% |  |  |  |
| 2023                                      | 19.0% | 15.2% | 7.8%  | 9.1%  | 13.3% |  |  |  |



Q1 22 Q2 22 Q3 22 Q4 22 Q1 23 Q2 23 Q3 23 Q4 23 Q1 24 Q2 24 Q3 24 Q4 24



Q1 22 Q2 22 Q3 22 Q4 22 Q1 23 Q2 23 Q3 23 Q4 23 Q1 24 Q2 24 Q3 24 Q4 24



### **EBITDA and Net Profit**









7