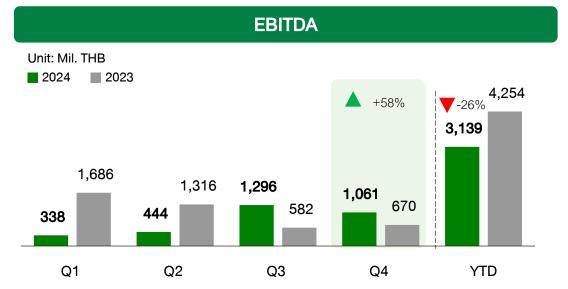

Revenue



### Asphalt Business – Sales & Service Revenue



#### **Construction Business – Revenue**



### **Operating Gross Profit**



| Gross Profit Margin (net hedging and NRV) |       |       |       |       |       |  |  |  |
|-------------------------------------------|-------|-------|-------|-------|-------|--|--|--|
|                                           | Q1    | Q2    | Q3    | Q4    | FY    |  |  |  |
| 2024                                      | 6.0%  | 8.9%  | 15.3% | 11.8% | 11.2% |  |  |  |
| 2023                                      | 19.0% | 15.2% | 7.8%  | 9.1%  | 13.3% |  |  |  |



Q1 22 Q2 22 Q3 22 Q4 22 Q1 23 Q2 23 Q3 23 Q4 23 Q1 24 Q2 24 Q3 24 Q4 24



Q1 22 Q2 22 Q3 22 Q4 22 Q1 23 Q2 23 Q3 23 Q4 23 Q1 24 Q2 24 Q3 24 Q4 24



### **EBITDA and Net Profit**









7

### **Key Ratios and Historical Dividend**





1/ Return is based on sum of last 12 months net profit



2/ Return is based on sum of last 12 months net profit Return is based on profit before interest and tax





#### **Historical Dividend**

#### **Dividend Policy**

The Company has a policy to pay dividends of not less than 60% of its consolidated net profit of each fiscal year.

Tipco Asphalt has been in the list of SET HD (High Dividend) during 1 January – 30 June 2025.

The 2024 dividend is subject to approval at the Annual General Meeting (AGM) on April 8, 2025.

02 Q4 2024 Highlights

## Q4 2024 Highlights

### Major events

Acquisition of TSS



On 12 Nov 2024, the BOD approved **the acquisition of Thai Slurry Seal Co., Ltd (TSS)**, with the remaining 37.5% shares total