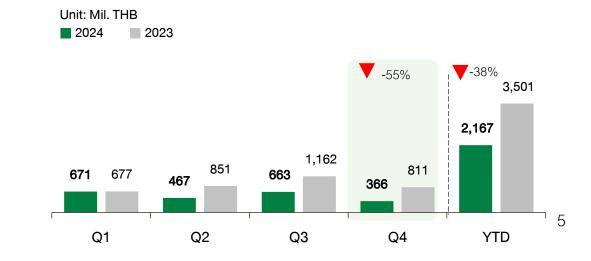

nformation. By accepting this material each recipient agrees that TASCO shall not have any liability for any representations (express or implied) contained in, or for any omissions from this presentation.

The information contained herein does not purport to be all-inclusive or to contain all of the information that may be material to the recipient's decision. Each recipient of the information and data contained herein should perform its own independent investigation and analysis of the transaction and the creditworthiness of TASCO. Reference in this Disclaimer to this shall include references to the Appendices (if any) hereto.





**01** Financial Performance

IAHT &

ITAN AND

IN

### Revenue



### Asphalt Business – Sales & Service Revenue



#### **Construction Business – Revenue**



### **Operating Gross Profit**



| Gross Profit Margin (net hedging and NRV) |       |       |       |       |       |  |  |  |
|-------------------------------------------|-------|-------|-------|-------|-------|--|--|--|
|                                           | Q1    | Q2    | Q3    | Q4    | FY    |  |  |  |
| 2024                                      | 6.0%  | 8.9%  | 15.3% | 11.8% | 11.2% |  |  |  |
| 2023                                      | 19.0% | 15.2% | 7.8%  | 9.1%  | 13.3% |  |  |  |



Q1 22 Q2 22 Q3 22 Q4 22 Q1 23 Q2 23 Q3 23 Q4 23 Q1 24 Q2 24 Q3 24 Q4 24



Q1 22 Q2 22 Q3 22 Q4 22 Q1 23 Q2 23 Q3 23 Q4 23 Q1 24 Q2 24 Q3 24 Q4 24



### **EBITDA and Net Profit**









7

### **Key Ratios and Historical Dividend**





1/ Return is based on sum of last 12 months ne