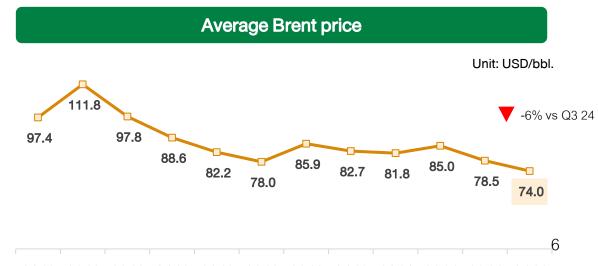

### Outlook

Procured one feedstock cargo in Q4 2024 and another one in Q1 2025

Expected high demand in the first half of 2025 as the 2025 fiscal year disbursement budget was approved in Q3 2024

International Market