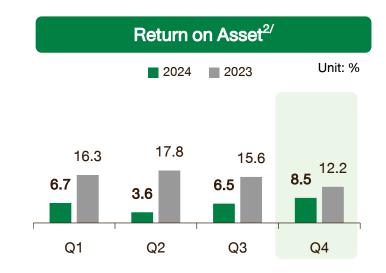

### **Key Ratios and Historical Dividend**

1/ Return is based on sum of last 12 months net profit

2/ Return is based on sum of last 12 months net profit Return is based on profit before interest and tax