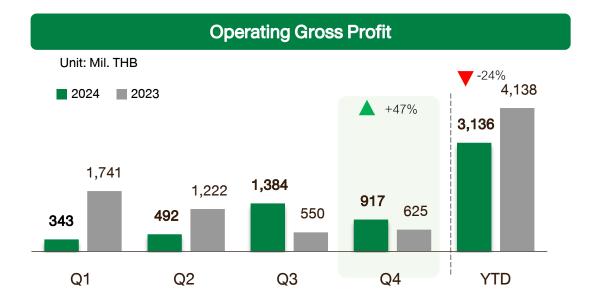

### **Operating Gross Profit**

| Gross Profit Margin (net hedging and NRV) |       |       |       |       |       |  |  |  |
|-------------------------------------------|-------|-------|-------|-------|-------|--|--|--|
|                                           | Q1    | Q2    | Q3    | Q4    | FY    |  |  |  |
| 2024                                      | 6.0%  | 8.9%  | 15.3% | 11.8% | 11.2% |  |  |  |
| 2023                                      | 19.0% | 15.2% | 7.8%  | 9.1%  | 13.3% |  |  |  |